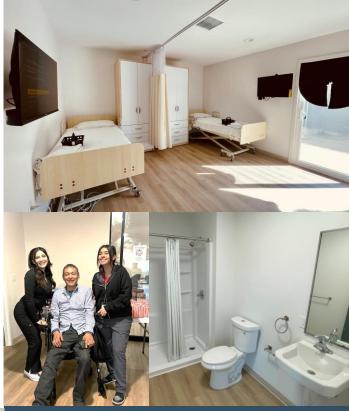

## Semi-Private Rooms

Beautiful, brand-new rooms with personal TVs and closets, privacy curtains, and inunit full bathrooms.

Men's and Women's dorms.

3 meals served daily, plus snacks.

ADA accessible units available.