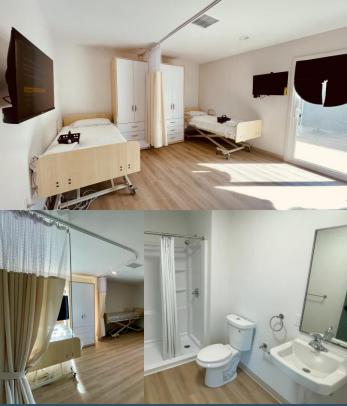

## Semi-Private Rooms

Beautiful, brand-new rooms with personal TVs and closets, privacy curtains, and inunit full bathrooms.

3 meals served daily, plus unlimited snacks.

ADA accessible units available.

Complimentary laundry facilities included.